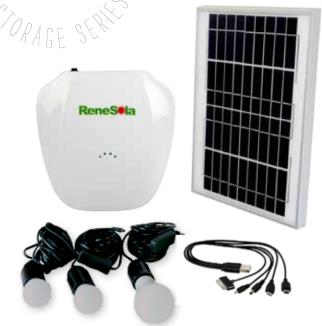

RMLB Series

## CHARGING & LIGHT SYSTEM

The perfect power hub for camping or on the boat for the weekend. The RMLB system comes standard with mobile phone connectors, USB output, 3 lights and a solar module and is available in three different battery capacity options. An intelligent battery management system ensures long life of the lithium ion battery which can be charged using the solar module or by an AC charger (not included).