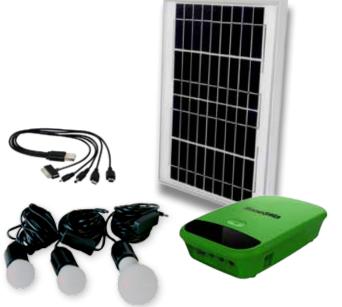

# RML-03

## CHARGING & LIGHT SYSTEM

Handy for charging devices and providing light while camping or fishing. The compact RML system comes with mobile phone connectors, USB output, 3 lights and a solar module - making it an efficient source of portable power around the camp site, on the boat or in the event of a power outage. An intelligent battery management system ensures long life of the lithium ion battery which can be charged using the solar module or by an AC