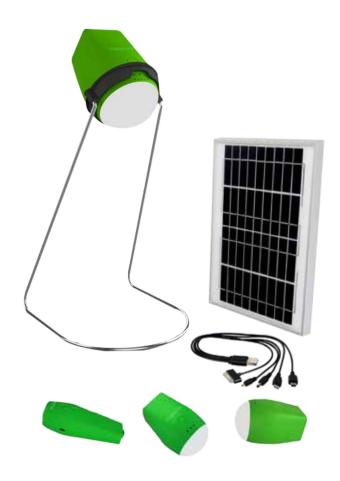

## CHARGING & LIGHT SYSTEM

Handy for charging devices and providing light while camping or fishing. The compact RML system comes with mobile phone connectors, USB output, 3 lights and a solar module - making it an efficient source of portable power around the camp site, on the boat or in the event of a power outage. An intelligent battery management system ensures long life of the lithium ion battery which can be charged using the solar module or by an AC