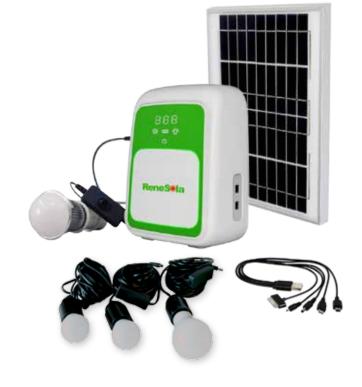

## CHARGING & LIGHT SYSTEM

Serious about your camping set up? The RML system is the largest capacity unit from the Small Storage Series and comes standard with mobile phone connectors, USB output, 4 lights and a solar module. An intelligent battery management system ensures long life of the lithium ion battery which can be charged using the solar module or by an AC charger (not included).