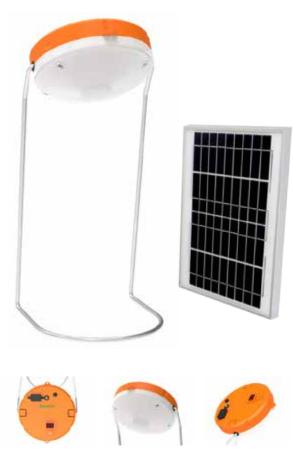

BEACON LIGHT

The Renesola Beacon light makes simple work of providing light when power isn't available. Three levels of lamp brightness make it a perfect bed side lamp while camping or during the event of a power outage. The RBHG series comes standard with a beacon light, lamp stand and solar module. An intelligent battery management system ensures long life of the lithium ion battery.